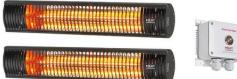

# Shadow Horse Solarium Pack (F) -4kW Ultra Low Glare Heat + Variable Controller

- · Soft Start up to 30% extended life of lamp and surge protection
- Simple Installation
- IP65 all weather usage
- · Equipped with 'L' bracket for wall mounting + hinge to allow positioning
- Safety guard

- · Long life special Low Glare infrared lamp with 5,000 to 7,000 hours life.
- Equipped with 3.0m of electrical cable
- · Special reflector with scientific parabolic system for top efficiency
- · Heater body in solid black anodised aluminium

### Subtle Heating Experience • Ultra Low Glare • Fully Waterproof

Dimensions 57 x 10 x 14.5 cm

**Total power** 4 kW (2 x 2kW)

Ingress Protection IP65

Voltage 230 V

**Cable Length** 1.8 m

Weight 2.5 kg per heater